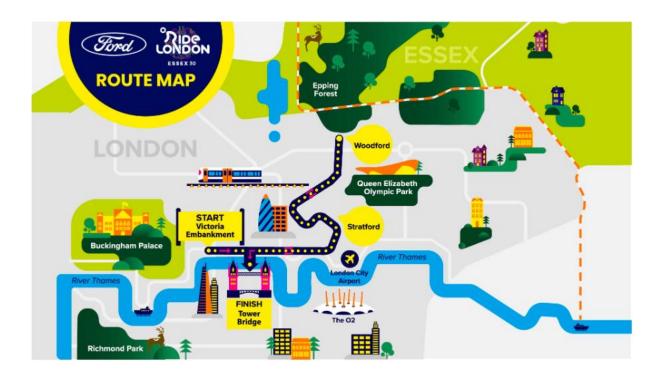

## RideLondon-Essex 30 Route

Starts: Victoria Embankment in Central London ends at Tower Bridge, London

Route: Olympic Park, Westminster, City of London heading Northeast to South Woodford before turning back to London