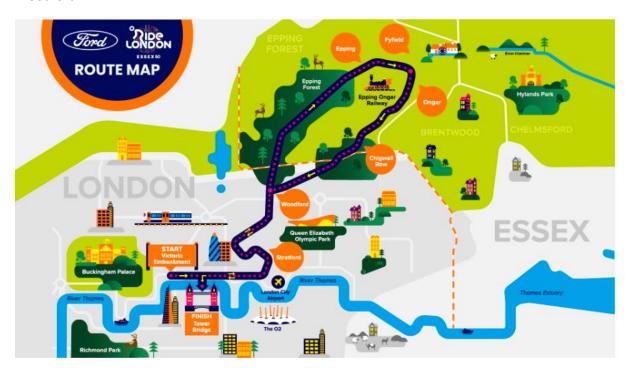

RideLondon-Essex 60 Route

Starts: Victoria Embankment in Central London ends at Tower Bridge, London

Route: Olympic Park, Westminster, City of London, Tower Hamlets, Newham, Hackney, Waltham Forest and Redbridge – crossing to Essex via Epping to Ongar, then back to London via Chigwell and Woodford