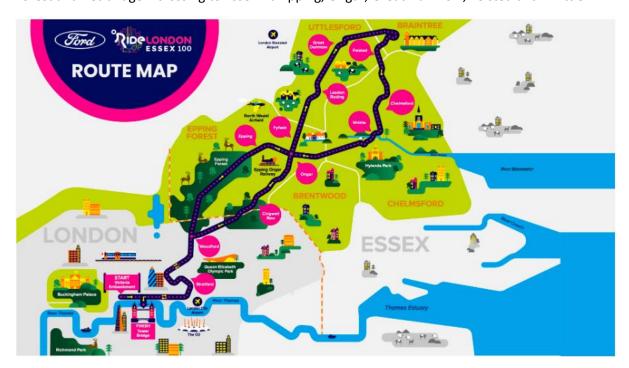

Starts: Victoria Embankment in Central London ends at Tower Bridge, London

Route: Olympic Park, Westminster, City of London, Tower Hamlets, Newham, Hackney, Waltham Forest and Redbridge – crossing to Essex via Epping, Ongar, Great Dunmow, Felsted and Writtle.