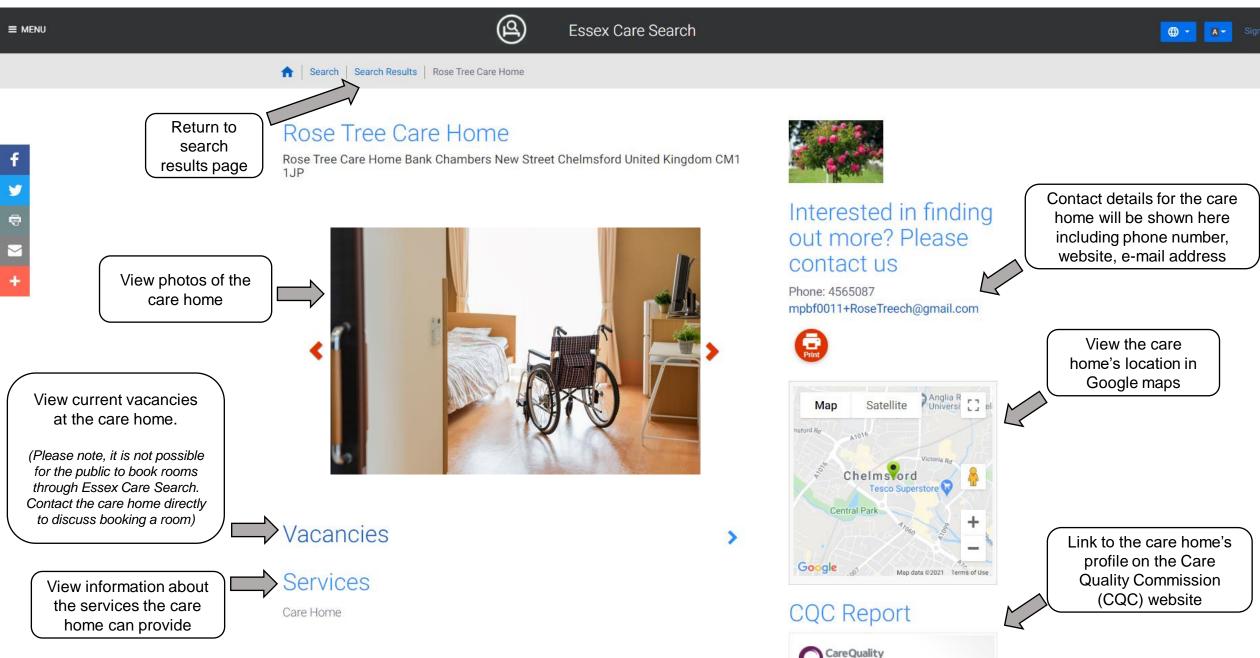

## **Essex Care Search**

Public Quick Reference Guide v1















### Essex Care Search - Home Page

Accessibility

If not, let us know



#### Essex Care Search – Search Results



### Essex Care Search – Care Home Profile



Rose Tree Care Home

# **Further information:**

For more detailed instructions on how to use the Essex Care Search website, please see link below:

Essex Care Search - Public Guidance

#### **Essex Care Search Website Disclaimer**

The content on this site is provided for general information only. It is not intended to amount to advice on which you should rely or an endorsement of any of the organisation or services. You must obtain professional or specialist advice before taking, or refraining from, any action based on the content on this site.

Although we make reasonable efforts to provide accurate information the information on this site, we make no representations, warranties or guarantees, whether express or implied, that the content on our site is accurate, complete or up to date