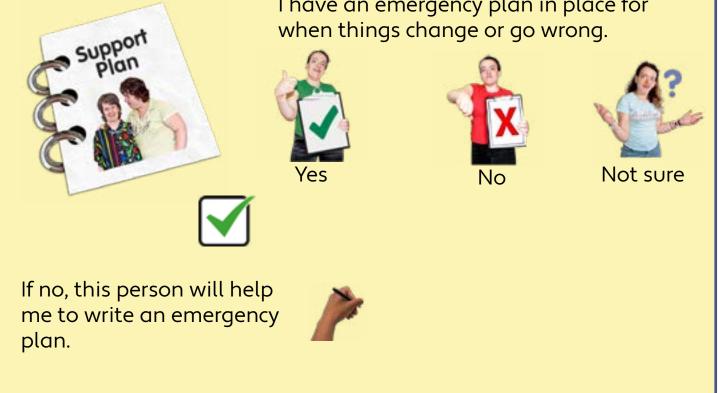

# My Home - Things to Do

If I need adjustments to my house I will need an assessment with an Occupational Therapist (OT).

This person will arrange an OT assessment.

If I can no longer live in my own home I will need to find an alternative that meets my needs.

This person will help me to find the best alternative home.