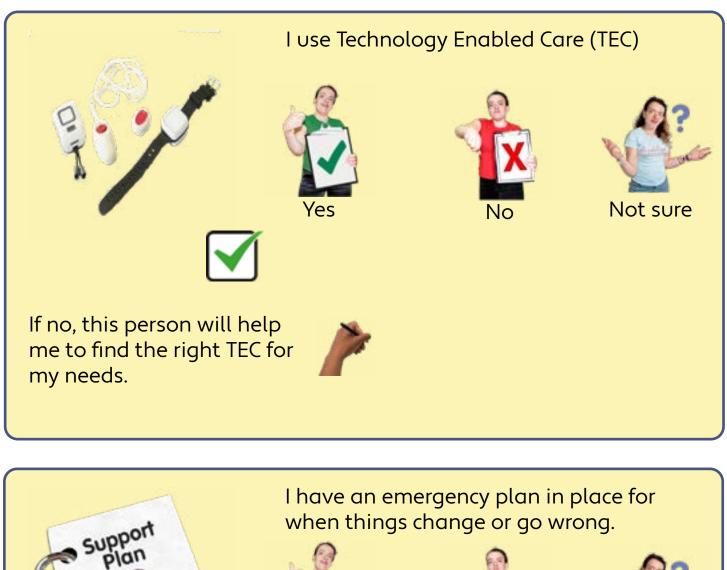

# My Home - Things to Do

If I need adjustments to my house I will need an assessment with an Occupational Therapist (OT).

This person will arrange an OT assessment.

If I can no longer live in my own home I will need to find an alternative that meets my needs.

This person will help me to find the best alternative home.