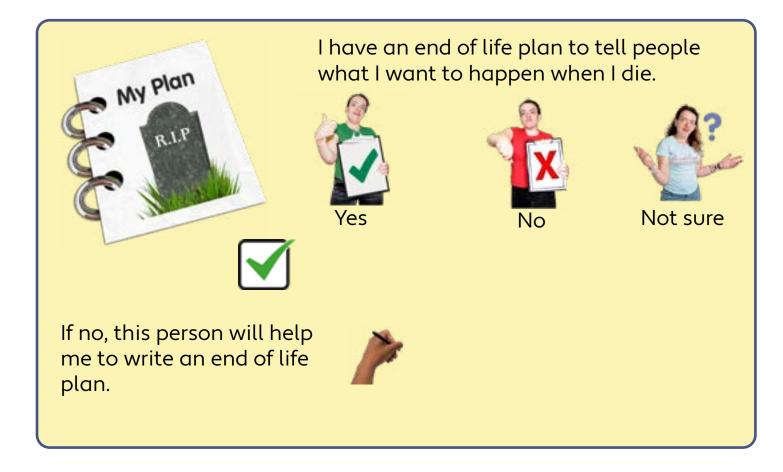

# My Home - Things to Do

If I need adjustments to my house I will need an assessment with an Occupational Therapist (OT).

This person will arrange an OT assessment.

If I can no longer live in my own home I will need to find an alternative that meets my needs.

This person will help me to find the best alternative home.