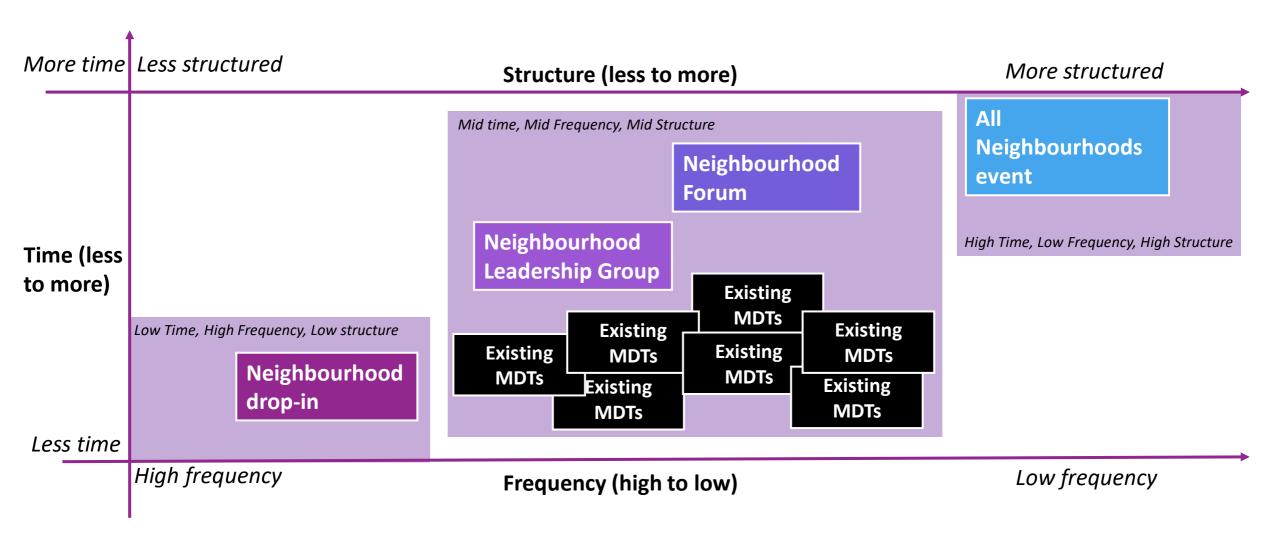

#### Mid Essex Neighbourhoods Governance Model draft

**Neighbourhood Working** brings together local representatives from across health & social care providers & voluntary organisations around communities, to improve the health and wellbeing of residents.

By being part of your neighbourhood *Community of Practice*, you benefit from access to a broad range of expertise, support and improved inter-organisational relationships.

From this foundation, we create the conditions where we can begin to address our *Theory of Change* for neighbourhood working:

**Braintree North** 

Neighbourhood Leadership

Group

Neighbourhoods

Drop-in

Neighbourhood

**Forum** 

**Braintree South** 

**Neighbourhood Teams** 

**Neighbourhood Leadership** 

Group

Neighbourhoods

Drop-in

**Operational level** 