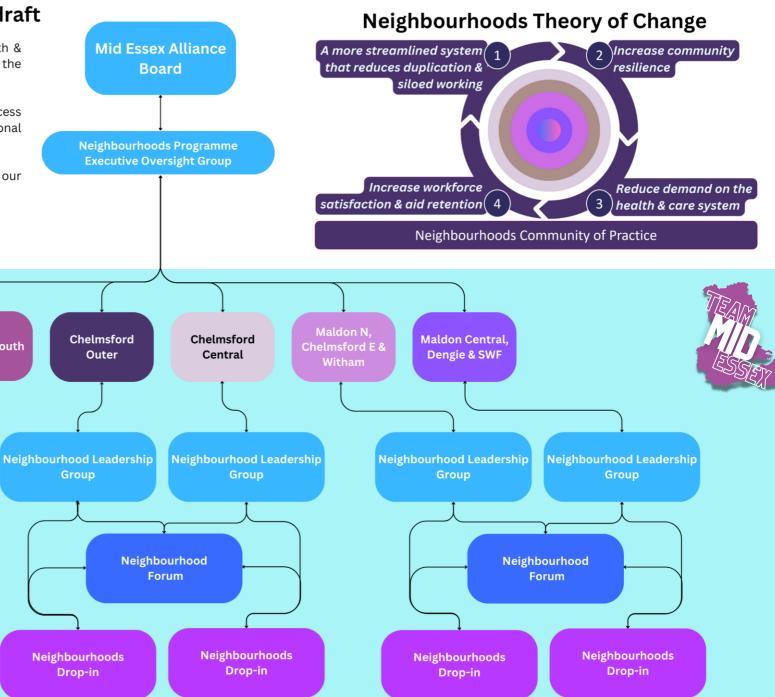

#### Mid Essex Neighbourhoods Governance Model draft

**Neighbourhood Working** brings together local representatives from across health & social care providers & voluntary organisations around communities, to improve the health and wellbeing of residents.

By being part of your neighbourhood *Community of Practice*, you benefit from access to a broad range of expertise, support and improved inter-organisational relationships.

From this foundation, we create the conditions where we can begin to address our *Theory of Change* for neighbourhood working:

**Braintree North** 

Neighbourhood Leadership

Group

Neighbourhoods

Drop-in

Neighbourhood

**Forum** 

**Braintree South** 

**Neighbourhood Teams** 

**Neighbourhood Leadership** 

Group

Neighbourhoods

Drop-in

**Operational level** 