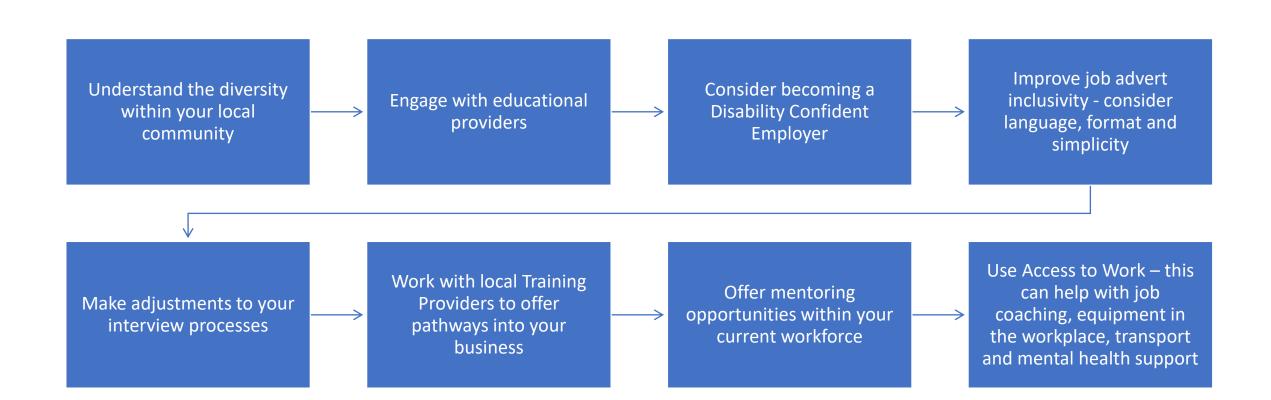

### How to be inclusive within our SEND community

Thank you for joining us!

Follow #EssexSocialValue

For more information:

Visit the Social Value Catalogue at https://www.livingwellessex.org/social-value/