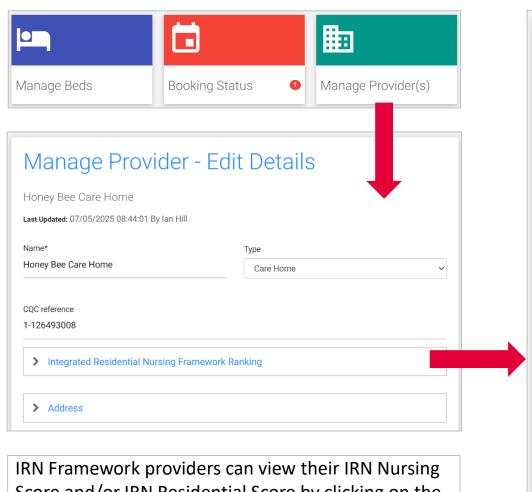

In conjunction with this, we have added a section called "Integrated Residential Nursing Framework Ranking" under the Manage Providers area in Essex Care Search to record a providers IRN Residential and/or IRN Nursing ranking score.

The following page shows how IRN Framework providers can view their Integrated Residential Nursing Framework Ranking scores in Essex Care Search.

If you have any questions regarding your care home's ranking score, please contact the person within your organisation responsible for managing your IRN Framework contract with Essex County Council.

## **Integrated Residential Nursing Framework Scoring**

IRN Framework providers can view their IRN Nursing Score and/or IRN Residential Score by clicking on the Manage Provider(s) tile and expanding the Integrated Residential Nursing Framework Ranking section.