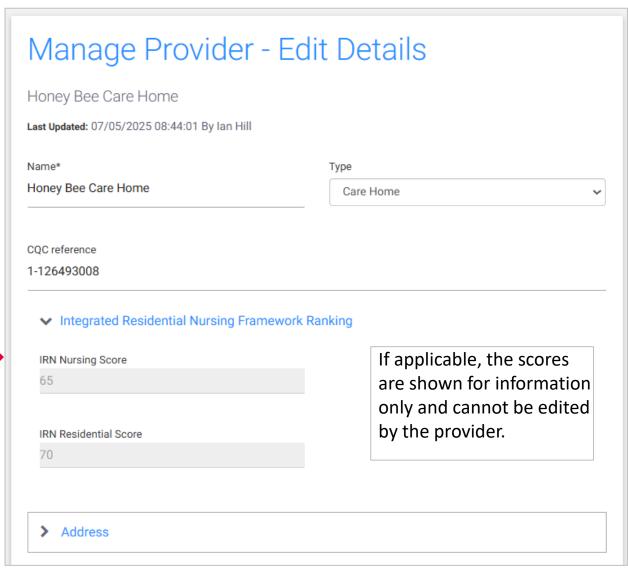

The ranking score fields can only be viewed by provider users with an Essex Care Search Administrator login and cannot be edited by the provider. They are shown for the providers information only.

The ranking scores can only be viewed by Essex County Council users and selected partner users, for example, the NHS, and are not visible to the public.

## **Integrated Residential Nursing Framework Scoring**

IRN Framework providers can view their IRN Nursing Score and/or IRN Residential Score by clicking on the Manage Provider(s) tile and expanding the Integrated Residential Nursing Framework Ranking section.